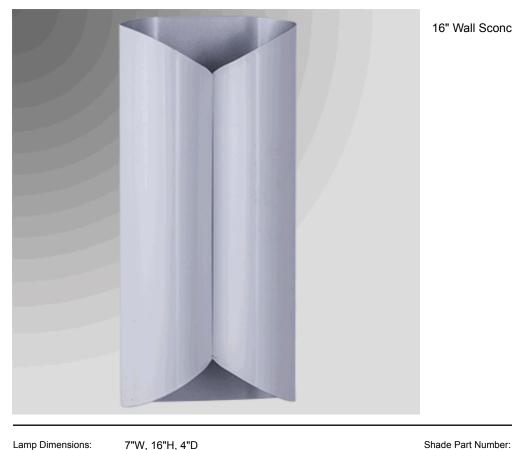

## 4237C

STAY ILLUMINATED

16" Wall Sconce shown in Pure White

Lamp Dimensions: 7"W, 16"H, 4"D

Lamp Finish: Pure White

Switch: NA

Bulb Wattage: Recommend four 1100 lumen LED bulbs, max

rating four 27 watt CFL